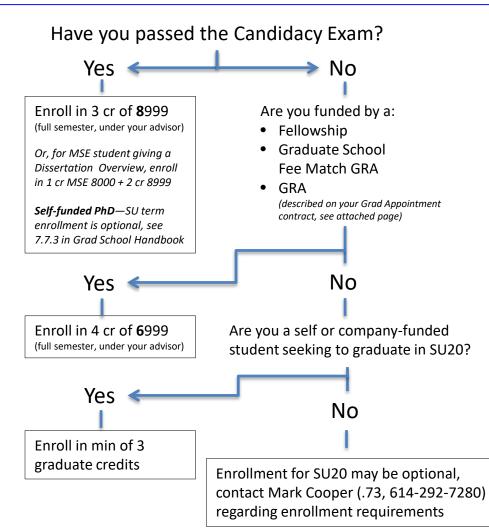

## MSE/WE Grad Enrollment Guidelines for Summer '20

3/9/20

**Please note:** The flow chart below **assumes** that you are funded as a GRA or Fellow during SU20.

If you will *not* be a funded student during the Summer, you may not need to enroll, but please review the special categories of enrollment at right.

### Substitutions & Additions:

- APPROVAL FROM YOUR ADVISOR IS REQUIRED TO REGISTER FOR CREDITS OTHER THAN THOSE DESCRIBED AT LEFT.
- ADVISOR'S *PRIOR* APPROVAL REQUIRED IF ENROLLING IN MORE THAN THE LIMITS DESCRIBED AT LEFT.

### Be aware of add/drop dates

and other fee-related deadlines! See registrar.osu.edu/registration

#### BS/MS

If you will be funded as a GRA during SU20, please meet the enrollment requirements described at left.

### Distance Learning (on-line), GE-ACE, & Self-funded Master's

No graded courses will be offered in WE or MSE during SU20. However, students may wish to address their end-of-degree *Independent Study* project during the Summer. Please consult with your advisor before enrolling.

### External Fellowship (NSF, Fulbright, etc.)

The student is responsible to meet any minimum enrollment required by the funding source.

### Internships

Please contact Mark Cooper.73 <u>and Mei Wang.235 if you will be</u> working on an internship during SU20.

### Graduation-minimum enrollment

Minimum enrollment during a term of graduation = 3 graduate credits. However, student must also ensure s/he is properly enrolled to meet funding minimums described at left.