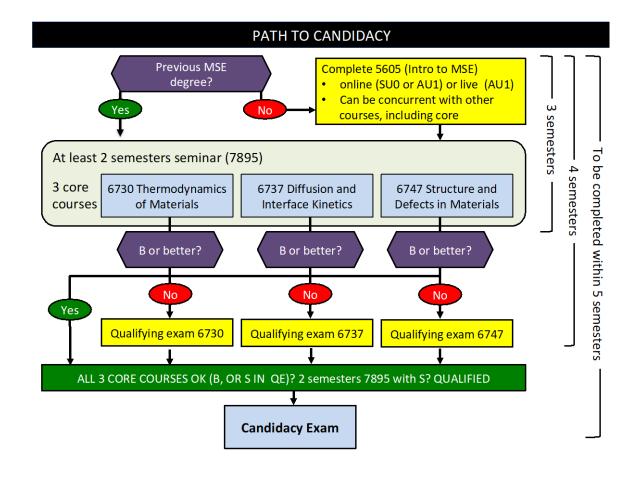

### **Candidacy Examination**

Date

Must be taken within five academic terms after admission. Student must earn a grade of B or greater in each Core course or successfully complete Qualifying Exam, as well as, successfully complete two terms of 7895 prior to attempting Candidacy. Committee: MSE advisor plus three active MSE faculty. Since these faculty will later serve on the Dissertation Overview and Final Examination Committee, each is to be Category P or eligible to hold P status. A student is permitted two attempts at the Candidacy Exam.